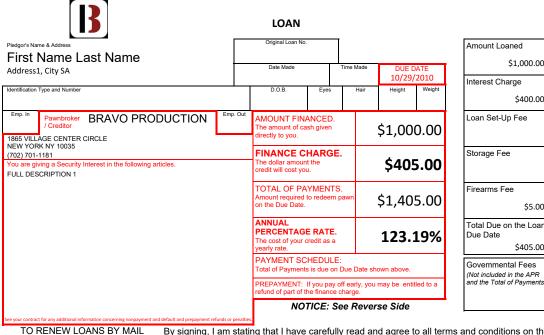

## LOAN Amount Loaned First Name Last Name \$1,000.00 Date Made Address1, City SA 10/29/2010 Interest Charge \$400.00 **BRAVO PRODUCTION** AMOUNT FINANCED. Loan Set-Up Fee he amount of cash given \$1,000.00 1865 VILLAGE CENTER CIRCLE NEW YORK NY 10035 FINANCE CHARGE. Storage Fee (702) 701-1181 curity Interest in the following articles. \$405.00 credit will cost you. FULL DESCRIPTION 1 TOTAL OF PAYMENTS. Firearms Fee \$1,405.00 on the Due Date. \$5.00 ANNUAL Total Due on the Loan PERCENTAGE RATE. 123.19% Due Date The cost of your credit as a \$405.00 PAYMENT SCHEDULE: Governmental Fees (Not included in the APR PREPAYMENT: If you pay off early, you may be entitled to a refund of part of the finance charge. and the Total of Payments NOTICE: See Reverse Side