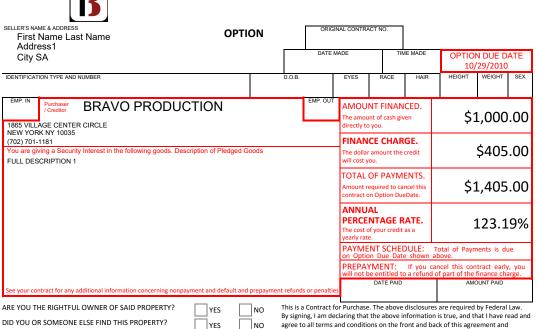

| SELLER'S NAME & ADDRESS<br>First Name Last Name<br>Address1                                                                                          | OPTION |        | ORIGINAL CONTRA |                                                                   |                                                                  |                         |                                  |                           |                 |
|------------------------------------------------------------------------------------------------------------------------------------------------------|--------|--------|-----------------|-------------------------------------------------------------------|------------------------------------------------------------------|-------------------------|----------------------------------|---------------------------|-----------------|
| City SA                                                                                                                                              |        |        | DATE MA         |                                                                   | IADE TI                                                          |                         | OPTION DUE DATE<br>10/29/2010    |                           |                 |
| IDENTIFICATION TYPE AND NUMBER                                                                                                                       |        | D.O.B. |                 | EYES                                                              | RACE                                                             | HAIR                    | HEIGHT                           | WEIGHT                    | SEX             |
| EMP. IN Purchaser / Creditor BRAVO PRODUCTION EMP. OU<br>1865 VILLAGE CENTER CIRCLE                                                                  |        |        |                 |                                                                   | AMOUNT FINANCED.<br>The amount of cash given<br>directly to you. |                         | \$1,000.00                       |                           |                 |
| NEW YORK NY 10035<br>(702) 701-1181<br>You are giving a Security Interest in the following goods. Description of Pledged Goods<br>FULL DESCRIPTION 1 |        |        |                 | FINANCE CHARGE.<br>The dollar amount the credit<br>will cost you. |                                                                  |                         | \$405.00                         |                           |                 |
|                                                                                                                                                      |        |        |                 | Amount n                                                          | OF PAYM<br>equired to ca                                         | ncel this               | \$2                              | 1,405                     | 5.00            |
|                                                                                                                                                      |        |        |                 |                                                                   | NTAGE R                                                          |                         | :                                | 123.1                     | 19%             |
|                                                                                                                                                      |        |        |                 |                                                                   | NT SCHEI                                                         |                         | Total of Payn<br>above.          | nents is d                | ue              |
|                                                                                                                                                      |        |        |                 |                                                                   | YMENT:<br>be entitled to                                         | If you ca<br>b a refund | ancel this cor<br>of part of the | itract earl<br>finance ch | y, you<br>arge. |
|                                                                                                                                                      |        |        |                 |                                                                   | DATE PAID                                                        |                         | 0.040                            | DUNT PAID                 |                 |